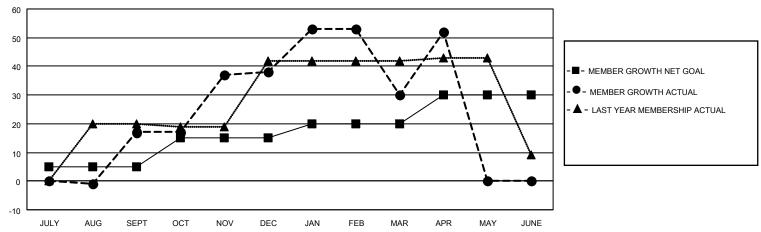

## GOALS AND ACTUAL MEMBERS CUMULATIVE

| DROPPED CLUBS: 2 |    | 10 CLUBS OF 32 ADDED 1 OR<br>MORE NEW MEMBERS | GENDER DISTRIBUTION                 |              |  |
|------------------|----|-----------------------------------------------|-------------------------------------|--------------|--|
|                  |    | MORE NEW MEMBERS                              | MALE                                | 226 (33.43%) |  |
|                  |    |                                               | FEMALE                              | 450 (66.57%) |  |
| DROPPED MEMBERS  |    |                                               | NON BINARY                          | 0 (0.00%)    |  |
|                  |    |                                               | PREFER NOT TO ANSWER                | 0 (0.00%)    |  |
| DECEASED         | 3  |                                               |                                     | ,            |  |
| CLUB CANCELLED   | 22 | CLICK HERE FOR CUMULATIVE                     | TOTAL FAMILY UNIT MEMBERS           | 390          |  |
| OTHER            | 61 | MEMBERSHIP DATA                               |                                     |              |  |
| TOTAL            | 86 |                                               | FAMILY MEMBERS PAYING HALF DUES 293 |              |  |
|                  |    |                                               |                                     |              |  |

## MONTHLY MEMBERSHIP PROGRESS REPORT

LOCATION UKRAINE District 134 Results as of: 4/30/2023

| Clubs RESULTS FOR 2022-2023 |   |   |   | Members RESULTS FOR 2022-2023 |    |    |    |
|-----------------------------|---|---|---|-------------------------------|----|----|----|
|                             |   |   |   |                               |    |    |    |
| JULY/AUG/SEPT               | 1 | 1 | 1 | JULY/AUG/SEPT                 | 5  | 26 | 9  |
| OCT/NOV/DEC                 | 0 | 0 | 0 | OCT/NOV/DEC                   | 10 | 22 | 1  |
| JAN/FEB/MAR                 | 1 | 1 | 1 | JAN/FEB/MAR                   | 5  | 66 | 74 |
| APR/MAY/JUNE                | 0 | 1 | 0 | APR/MAY/JUNE                  | 10 | 24 | 2  |