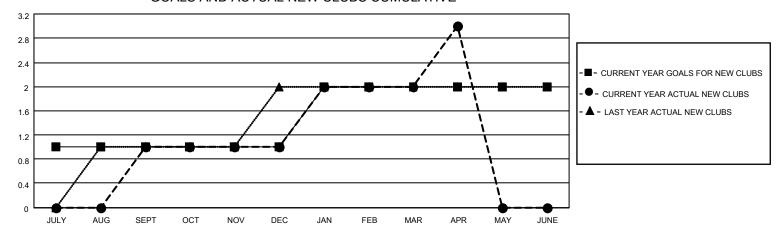

## GOALS AND ACTUAL NEW CLUBS CUMULATIVE

## MONTHLY MEMBERSHIP PROGRESS REPORT

LOCATION UKRAINE District 134 Results as of: 4/30/2023

| Clubs RESULTS FOR 2022-2023 |   |   |   | Members RESULTS FOR 2022-2023 |    |    |    |
|-----------------------------|---|---|---|-------------------------------|----|----|----|
|                             |   |   |   |                               |    |    |    |
| JULY/AUG/SEPT               | 1 | 1 | 1 | JULY/AUG/SEPT                 | 5  | 26 | 9  |
| OCT/NOV/DEC                 | 0 | 0 | 0 | OCT/NOV/DEC                   | 10 | 22 | 1  |
| JAN/FEB/MAR                 | 1 | 1 | 1 | JAN/FEB/MAR                   | 5  | 66 | 74 |
| APR/MAY/JUNE                | 0 | 1 | 0 | APR/MAY/JUNE                  | 10 | 24 | 2  |